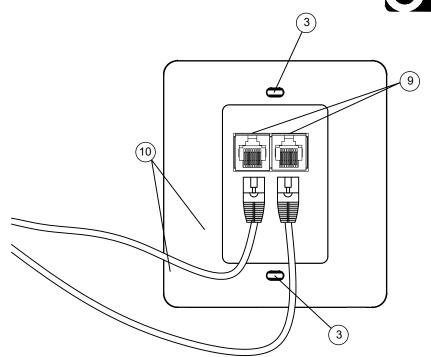

## PAGE NOTES:

- 1 FRONT BEZEL
- 2) BACK MOUNTING PLATE
- 3 MOUNTING HOLES
- 4) END OF LINE (EOL) SWITCH (SEE NOTE 1)
- (5) TOUCH SCREEN DISPLAY
- (6) TOP OF DEVICE MOUNTING ORIENTATION
- (7) FACTORY RESET PINHOLE
- 8 STANDARD 1-GANG PLASTER RING MOUNTED ON 4" SQ. JUNCTION BOX (FBO) CUT-IN BOX NOT RECOMMENDED
- 9 PRIMARY BRANCH RJ45 CONNECTORS
- (CAT5 MINIMUM)