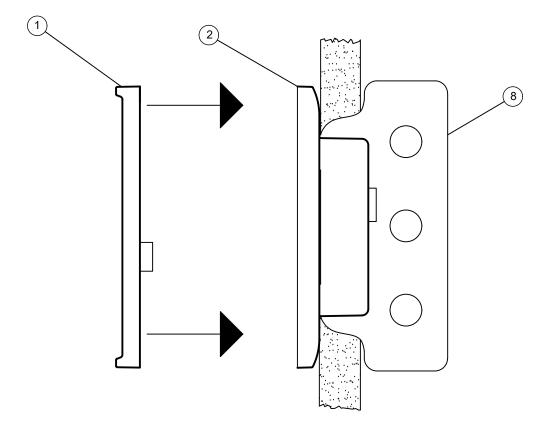

## PAGE NOTES:

- 1 FRONT BEZEL
- 2) BACK MOUNTING PLATE
- 3 MOUNTING HOLES
- 4) END OF LINE (EOL) SWITCH (SEE NOTE 1)
- (5) TOUCH SCREEN DISPLAY
- (6) TOP OF DEVICE MOUNTING ORIENTATION
- (7) FACTORY RESET PINHOLE
- 8 STANDARD 1-GANG PLASTER RING MOUNTED ON 4" SQ. JUNCTION BOX (FBO) CUT-IN BOX NOT RECOMMENDED
- 9 PRIMARY BRANCH RJ45 CONNECTORS
- (CAT5 MINIMUM)