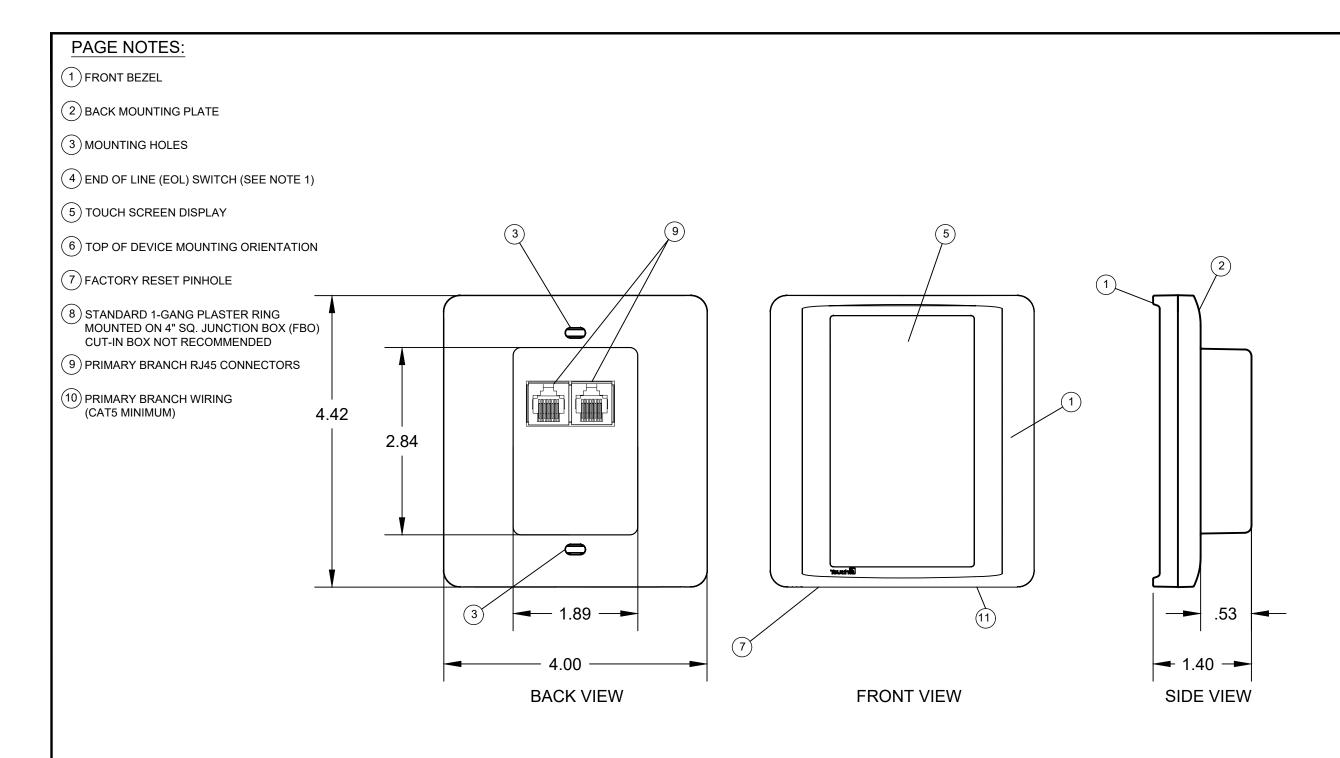

## PAGE NOTES:

- 1 FRONT BEZEL
- 2) BACK MOUNTING PLATE
- 3 MOUNTING HOLES
- 4) END OF LINE (EOL) SWITCH (SEE NOTE 1)
- (5) TOUCH SCREEN DISPLAY
- (6) TOP OF DEVICE MOUNTING ORIENTATION
- (7) FACTORY RESET PINHOLE
- 8 STANDARD 1-GANG PLASTER RING MOUNTED ON 4" SQ. JUNCTION BOX (FBO) CUT-IN BOX NOT RECOMMENDED
- 9 PRIMARY BRANCH RJ45 CONNECTORS
- (CAT5 MINIMUM)