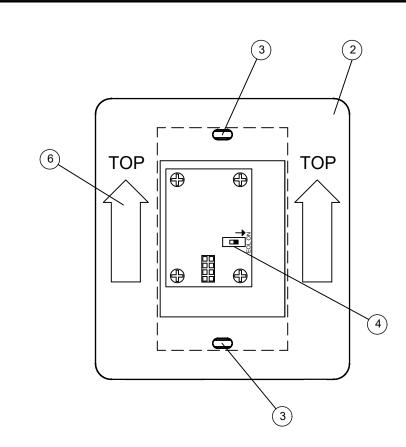

## PAGE NOTES:

- 1 FRONT BEZEL
- 2) BACK MOUNTING PLATE
- 3 MOUNTING HOLES
- 4) END OF LINE (EOL) SWITCH (SEE NOTE 1)
- (5) TOUCH SCREEN DISPLAY
- (6) TOP OF DEVICE MOUNTING ORIENTATION
- (7) FACTORY RESET PINHOLE
- 8 STANDARD 1-GANG PLASTER RING MOUNTED ON 4" SQ. JUNCTION BOX (FBO) CUT-IN BOX NOT RECOMMENDED
- 9 PRIMARY BRANCH RJ45 CONNECTORS
- (CAT5 MINIMUM)

## NOTE 1:

EOL SWITCH MUST BE TURNED "ON" IF THIS SWITCH IS CONNECTED AS THE LAST DEVICE OF THE DAISY-CHAINED PRIMARY BRANCH NETWORK. ONLY ONE EOL SHOULD BE TURNED ON FOR EACH BRANCH NETWORK.

| PART# | WS-TS-C            |        |                 |  |  |
|-------|--------------------|--------|-----------------|--|--|
| DESC. | COLOR WALL STATION |        |                 |  |  |
| DWG#  | WS-TS-C (1 OF 2)   |        |                 |  |  |
| DATE: | 3/27/19            | REV. 1 | DRAWING BY: BDM |  |  |